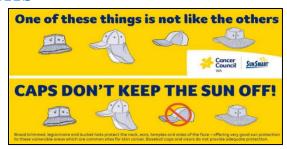

#### **Sun Smart Tips**

A rashie or t-shirt is a great way to protect your skin from harmful UV radiation when swimming.

Crunch & Sip