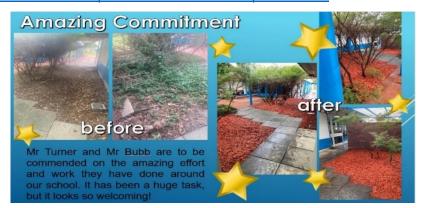

#### SCHOOL IMPROVEMENTS

We are always looking for ways to improve our school for students, staff and the wider community. Check out our gardens, which have recently been revamped with bright mulch. Thanks to our amazing gardeners John and Ralph for all their hard work! To view our school improvements, visit our website by clicking on the link: https://www.souththornlieps.wa.edu.au/school-improvements